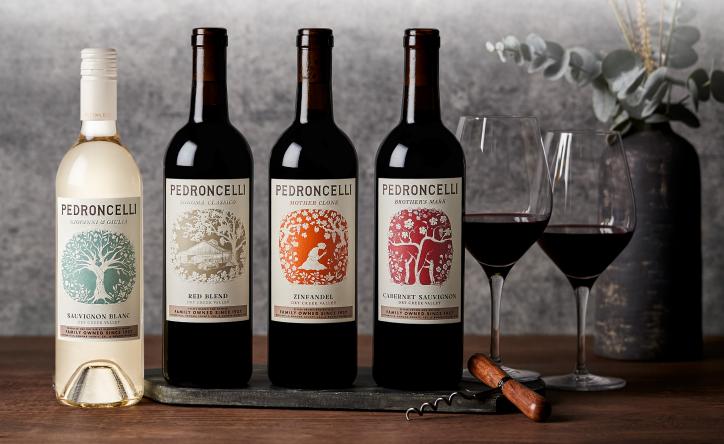

#### PEDRONCELLI PORTFOLIO: CORE FOUR

Committed to High Quality Dry Creek Valley Estate Wines Made for Food and Family

|                           | PEDRONCELLI<br>PEDRONCELLI<br>PEDRONCELLI<br>PEDRONCELLI<br>SUBOROS<br>We found this grape to be perfect for<br>the soil, sun and place—Dry Creek<br>Valley. It captures the grassy and the<br>tropical fruit notes. Like a duet, it<br>balances the essence of Sauvignon<br>Blanc, bright and captivating. | PEDRONCELL<br>PEDRONCELL<br>FEDRONCELL<br>FEDRONCELL<br>FEDRONCELL<br>FEDRONCELL<br>FEDRONCELL<br>FEDRONCELL<br>FEDRONCELL<br>FEDRONCELL<br>FEDRONCELL<br>FEDRONCELL<br>FEDRONCELL<br>FEDRONCELL<br>FEDRONCELL<br>FEDRONCELL<br>FEDRONCELL<br>FEDRONCELL<br>FEDRONCELL<br>FEDRONCELL<br>FEDRONCELL<br>FEDRONCELL<br>FEDRONCELL<br>FEDRONCELL<br>FEDRONCELL<br>FEDRONCELL<br>FEDRONCELL<br>FEDRONCELL<br>FEDRONCELL<br>FEDRONCELL<br>FEDRONCELL<br>FEDRONCELL<br>FEDRONCELL<br>FEDRONCELL<br>FEDRONCELL<br>FEDRONCELL<br>FEDRONCELL<br>FEDRONCELL<br>FEDRONCELL<br>FEDRONCELL<br>FEDRONCELL<br>FEDRONCELL<br>FEDRONCELL<br>FEDRONCELL<br>FEDRONCELL<br>FEDRONCELL<br>FEDRONCELL<br>FEDRONCELL<br>FEDRONCELL<br>FEDRONCELL<br>FEDRONCELL<br>FEDRONCELL<br>FEDRONCELL<br>FEDRONCELL<br>FEDRONCELL<br>FEDRONCELL<br>FEDRONCELL<br>FEDRONCELL<br>FEDRONCELL<br>FEDRONCELL<br>FEDRONCELL<br>FEDRONCELL<br>FEDRONCELL<br>FEDRONCELL<br>FEDRONCELL<br>FEDRONCELL<br>FEDRONCELL<br>FEDRONCELL<br>FEDRONCELL<br>FEDRONCELL<br>FEDRONCELL<br>FEDRONCELL<br>FEDRONCELL<br>FEDRONCELL<br>FEDRONCELL<br>FEDRONCELL<br>FEDRONCELL<br>FEDRONCELL<br>FEDRONCELL<br>FEDRONCELL<br>FEDRONCELL<br>FEDRONCELL<br>FEDRONCELL<br>FEDRONCELL<br>FEDRONCELL<br>FEDRONCELL<br>FEDRONCELL<br>FEDRONCELL<br>FEDRONCELL<br>FEDRONCELL<br>FEDRONCELL<br>FEDRONCELL<br>FEDRONCELL<br>FEDRONCELL<br>FEDRONCELL<br>FEDRONCELL<br>FEDRONCELL<br>FEDRONCELL<br>FEDRONCELL<br>FEDRONCELL<br>FEDRONCELL<br>FEDRONCELL<br>FEDRONCELL<br>FEDRONCELL<br>FEDRONCELL<br>FEDRONCELL<br>FEDRONCELL<br>FEDRONCELL<br>FEDRONCELL<br>FEDRONCELL<br>FEDRONCELL<br>FEDRONCELL<br>FEDRONCELL<br>FEDRONCELL<br>FEDRONCELL<br>FEDRONCELL<br>FEDRONCELL<br>FEDRONCELL<br>FEDRONCELL<br>FEDRONCELL<br>FEDRONCELL<br>FEDRONCELL<br>FEDRONCELL<br>FEDRONCELL<br>FEDRONCELL<br>FEDRONCELL<br>FEDRONCELL<br>FEDRONCELL<br>FEDRONCELL<br>FEDRONCELL<br>FEDRONCELL<br>FEDRONCELL<br>FEDRONCELL<br>FEDRONCELL<br>FEDRONCELL<br>FEDRONCELL<br>FEDRONCELL<br>FEDRONCELL<br>FEDRONCELL<br>FEDRONCELL<br>FEDRONCELL<br>FEDRONCELL<br>FEDRONCELL<br>FEDRONCELL<br>FEDRONCELL<br>FEDRONCELL<br>FEDRONCELL<br>FEDRONCELL<br>FEDRONCELL<br>FEDRONCELL<br>FEDRONCELL<br>FEDRONCELL<br>FEDRONCELL<br>FEDRONCELL<br>FEDRONCELL<br>FEDRONCELL<br>FEDRONCELL<br>FEDRONCELL<br>FEDRONCELL<br>FEDRONCELL<br>FEDRONCELL<br>FEDRONCELL<br>FEDRONCELL<br>FEDRONCELL<br>FEDRONCELL<br>FEDRONCELL<br>FEDRONCELL<br>FEDRONCELL<br>FEDRONCELL<br>FEDRONCELL<br>FEDRONCELL<br>FEDRONCELL<br>FEDRONCELL<br>FEDRONCELL<br>FEDRONCELL<br>FEDRONCELL<br>FEDRONCELL<br>FEDRONCELL<br>FEDRONCELL<br>FEDRONCELL<br>FEDRONCELL<br>FEDRONCELL<br>FEDRONCELL<br>FEDRONCELL<br>FEDRONCELL<br>FEDRONCELL | The Pedroncelli house is founded on Zinfandel. Estate vineyards, from 10 to 110 years old, are the foundation along with Petite Sirah. Made in a bold style of berry and spice. | Redroncelli was the first to plant<br>Cabernet Sauvignon in Dry Creek<br>Valley. It is a blend of brethren<br>estate grown Bordeaux varieties<br>and features layers of striking<br>flavors and great character. |
|---------------------------|-------------------------------------------------------------------------------------------------------------------------------------------------------------------------------------------------------------------------------------------------------------------------------------------------------------|----------------------------------------------------------------------------------------------------------------------------------------------------------------------------------------------------------------------------------------------------------------------------------------------------------------------------------------------------------------------------------------------------------------------------------------------------------------------------------------------------------------------------------------------------------------------------------------------------------------------------------------------------------------------------------------------------------------------------------------------------------------------------------------------------------------------------------------------------------------------------------------------------------------------------------------------------------------------------------------------------------------------------------------------------------------------------------------------------------------------------------------------------------------------------------------------------------------------------------------------------------------------------------------------------------------------------------------------------------------------------------------------------------------------------------------------------------------------------------------------------------------------------------------------------------------------------------------------------------------------------------------------------------------------------------------------------------------------------------------------------------------------------------------------------------------------------------------------------------------------------------------------------------------------------------------------------------------------------------------------------------------------------------------------------------------------------------------------------------------------------------------------------------------------------------------------------------------------------------------------------------------------------------------------------------------------------------------------------------------------------------------------------------------------------------------------------------------------------------------------------------------------------------------------------------------------------------------------------------------------------------------------------------------------------------------------------------|---------------------------------------------------------------------------------------------------------------------------------------------------------------------------------|------------------------------------------------------------------------------------------------------------------------------------------------------------------------------------------------------------------|
| VINTAGE                   | 2023                                                                                                                                                                                                                                                                                                        | 2022                                                                                                                                                                                                                                                                                                                                                                                                                                                                                                                                                                                                                                                                                                                                                                                                                                                                                                                                                                                                                                                                                                                                                                                                                                                                                                                                                                                                                                                                                                                                                                                                                                                                                                                                                                                                                                                                                                                                                                                                                                                                                                                                                                                                                                                                                                                                                                                                                                                                                                                                                                                                                                                                                                     | 2022                                                                                                                                                                            | 2022                                                                                                                                                                                                             |
| COMPOSITION               | 100% Sauvignon Blanc                                                                                                                                                                                                                                                                                        | A proprietary blend of Merlot,<br>Syrah, Sangiovese, Zinfandel,<br>Tinta Madeira and Souzao                                                                                                                                                                                                                                                                                                                                                                                                                                                                                                                                                                                                                                                                                                                                                                                                                                                                                                                                                                                                                                                                                                                                                                                                                                                                                                                                                                                                                                                                                                                                                                                                                                                                                                                                                                                                                                                                                                                                                                                                                                                                                                                                                                                                                                                                                                                                                                                                                                                                                                                                                                                                              | 91% Zinfandel,<br>9% Petite Sirah                                                                                                                                               | 83% Cabernet Sauvignon,<br>7% Merlot, 6% Cabernet Franc,<br>4% Petit Verdot                                                                                                                                      |
| APPELLATION               | Dry Creek Valley, Sonoma County                                                                                                                                                                                                                                                                             |                                                                                                                                                                                                                                                                                                                                                                                                                                                                                                                                                                                                                                                                                                                                                                                                                                                                                                                                                                                                                                                                                                                                                                                                                                                                                                                                                                                                                                                                                                                                                                                                                                                                                                                                                                                                                                                                                                                                                                                                                                                                                                                                                                                                                                                                                                                                                                                                                                                                                                                                                                                                                                                                                                          |                                                                                                                                                                                 |                                                                                                                                                                                                                  |
| ESTATE VINEYARD           | East Side Vineyard                                                                                                                                                                                                                                                                                          | Home Ranch Vineyard                                                                                                                                                                                                                                                                                                                                                                                                                                                                                                                                                                                                                                                                                                                                                                                                                                                                                                                                                                                                                                                                                                                                                                                                                                                                                                                                                                                                                                                                                                                                                                                                                                                                                                                                                                                                                                                                                                                                                                                                                                                                                                                                                                                                                                                                                                                                                                                                                                                                                                                                                                                                                                                                                      |                                                                                                                                                                                 | East Side Vineyard                                                                                                                                                                                               |
| WINEMAKING<br>DETAILS     | Stainless steel fermented.                                                                                                                                                                                                                                                                                  | Aged 12 months in American oak<br>barrels, 30% new.                                                                                                                                                                                                                                                                                                                                                                                                                                                                                                                                                                                                                                                                                                                                                                                                                                                                                                                                                                                                                                                                                                                                                                                                                                                                                                                                                                                                                                                                                                                                                                                                                                                                                                                                                                                                                                                                                                                                                                                                                                                                                                                                                                                                                                                                                                                                                                                                                                                                                                                                                                                                                                                      | Aged 12 months in American oak<br>barrels, 30% new oak.                                                                                                                         | Aged 14 months in French oak<br>barrels, 30% new.                                                                                                                                                                |
| ALC BY VOLUME             | 13.5%                                                                                                                                                                                                                                                                                                       | 14.5%                                                                                                                                                                                                                                                                                                                                                                                                                                                                                                                                                                                                                                                                                                                                                                                                                                                                                                                                                                                                                                                                                                                                                                                                                                                                                                                                                                                                                                                                                                                                                                                                                                                                                                                                                                                                                                                                                                                                                                                                                                                                                                                                                                                                                                                                                                                                                                                                                                                                                                                                                                                                                                                                                                    | 15.5%                                                                                                                                                                           | 14.5%                                                                                                                                                                                                            |
| KEY FLAVOR<br>DESCRIPTORS | Aromatic with citrus and tropical fruit notes and flavors.                                                                                                                                                                                                                                                  | Blends characteristics of each<br>grape seamlessly: ripe dark berries<br>with floral and toasty notes in the<br>nose and cherry and plum flavors.                                                                                                                                                                                                                                                                                                                                                                                                                                                                                                                                                                                                                                                                                                                                                                                                                                                                                                                                                                                                                                                                                                                                                                                                                                                                                                                                                                                                                                                                                                                                                                                                                                                                                                                                                                                                                                                                                                                                                                                                                                                                                                                                                                                                                                                                                                                                                                                                                                                                                                                                                        | Classic Dry Creek Valley Zin<br>character—ripe berry and spice.                                                                                                                 | Aromas and flavors of dark red<br>berries, plum, dried green herbs<br>and mocha toast notes. Great<br>structure and rounded tannins.                                                                             |
| ACCOLADES                 | <b>96 Points</b> , California State Fair<br>Wine Competition<br><sub>April 2024</sub>                                                                                                                                                                                                                       | <b>93 Points</b> , California State Fair<br>Wine Competition<br>April 2024                                                                                                                                                                                                                                                                                                                                                                                                                                                                                                                                                                                                                                                                                                                                                                                                                                                                                                                                                                                                                                                                                                                                                                                                                                                                                                                                                                                                                                                                                                                                                                                                                                                                                                                                                                                                                                                                                                                                                                                                                                                                                                                                                                                                                                                                                                                                                                                                                                                                                                                                                                                                                               | 92 Points & Editor's Choice,<br>Wine Enthusiast<br>December 2023, 2021 Vintage<br>90 Points & Smart Buy,<br>Wine Spectator<br>April 2024, 2021 Vintage                          | <b>91 Points, Wine Enthusiast</b><br>January 2024, 2021 Vintage                                                                                                                                                  |