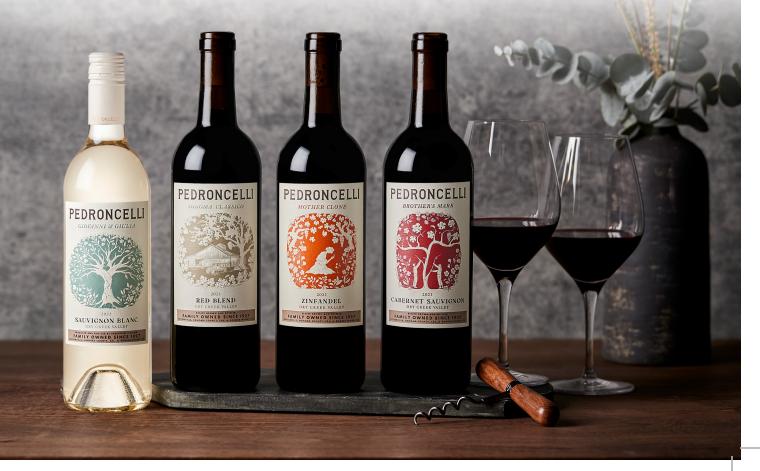

### PEDRONCELLI PORTFOLIO: CORE FOUR

Committed to High Quality Dry Creek Valley Estate Wines Made for Food and Family

| Image: state s | Property of the soil, sun and place—Dry Creek<br>Valley. It captures the grassy and the<br>tropical fruit notes. Like a duet, it<br>balances the essence of Sauvignon<br>Blanc.2022100% Sauvignon Blanc | PEDRONCELLI<br>FEDRONCELLI<br>FEDRONCELLI<br>FORMALIA<br>FORMALIA<br>FORMALIA<br>FORMALIA<br>FORMALIA<br>FORMALIA<br>FORMALIA<br>FORMALIA<br>FORMALIA<br>FORMALIA<br>FORMALIA<br>FORMALIA<br>FORMALIA<br>FORMALIA<br>FORMALIA<br>FORMALIA<br>FORMALIA<br>FORMALIA<br>FORMALIA<br>FORMALIA<br>FORMALIA<br>FORMALIA<br>FORMALIA<br>FORMALIA<br>FORMALIA<br>FORMALIA<br>FORMALIA<br>FORMALIA<br>FORMALIA<br>FORMALIA<br>FORMALIA<br>FORMALIA<br>FORMALIA<br>FORMALIA<br>FORMALIA<br>FORMALIA<br>FORMALIA<br>FORMALIA<br>FORMALIA<br>FORMALIA<br>FORMALIA<br>FORMALIA<br>FORMALIA<br>FORMALIA<br>FORMALIA<br>FORMALIA<br>FORMALIA<br>FORMALIA<br>FORMALIA<br>FORMALIA<br>FORMALIA<br>FORMALIA<br>FORMALIA<br>FORMALIA<br>FORMALIA<br>FORMALIA<br>FORMALIA<br>FORMALIA<br>FORMALIA<br>FORMALIA<br>FORMALIA<br>FORMALIA<br>FORMALIA<br>FORMALIA<br>FORMALIA<br>FORMALIA<br>FORMALIA<br>FORMALIA<br>FORMALIA<br>FORMALIA<br>FORMALIA<br>FORMALIA<br>FORMALIA<br>FORMALIA<br>FORMALIA<br>FORMALIA<br>FORMALIA<br>FORMALIA<br>FORMALIA<br>FORMALIA<br>FORMALIA<br>FORMALIA<br>FORMALIA<br>FORMALIA<br>FORMALIA<br>FORMALIA<br>FORMALIA<br>FORMALIA<br>FORMALIA<br>FORMALIA<br>FORMALIA<br>FORMALIA<br>FORMALIA<br>FORMALIA<br>FORMALIA<br>FORMALIA<br>FORMALIA<br>FORMALIA<br>FORMALIA<br>FORMALIA<br>FORMALIA<br>FORMALIA<br>FORMALIA<br>FORMALIA<br>FORMALIA<br>FORMALIA<br>FORMALIA<br>FORMALIA<br>FORMALIA<br>FORMALIA<br>FORMALIA<br>FORMALIA<br>FORMALIA<br>FORMALIA<br>FORMALIA<br>FORMALIA<br>FORMALIA<br>FORMALIA<br>FORMALIA<br>FORMALIA<br>FORMALIA<br>FORMALIA<br>FORMALIA<br>FORMALIA<br>FORMALIA<br>FORMALIA<br>FORMALIA<br>FORMALIA<br>FORMALIA<br>FORMALIA<br>FORMALIA<br>FORMALIA<br>FORMALIA<br>FORMALIA<br>FORMALIA<br>FORMALIA<br>FORMALIA<br>FORMALIA<br>FORMALIA<br>FORMALIA<br>FORMALIA<br>FORMALIA<br>FORMALIA<br>FORMALIA<br>FORMALIA<br>FORMALIA<br>FORMALIA<br>FORMALIA<br>FORMALIA<br>FORMALIA<br>FORMALIA<br>FORMALIA<br>FORMALIA<br>FORMALIA<br>FORMALIA<br>FORMALIA<br>FORMALIA<br>FORMALIA<br>FORMALIA<br>FORMALIA<br>FORMALIA<br>FORMALIA<br>FORMALIA<br>FORMALIA<br>FORMALIA<br>FORMALIA<br>FORMALIA<br>FORMALIA<br>FORMALIA<br>FORMALIA<br>FORMALIA<br>FORMALIA<br>FORMALIA<br>FORMALIA<br>FORMALIA<br>FORMALIA<br>FORMALIA<br>FORMALIA<br>FORMALIA<br>FORMALIA<br>FORMALIA<br>FORMALIA<br>FORMALIA<br>FORMALIA<br>FORMALIA<br>FORMALIA<br>FORMALIA<br>FORMALIA<br>FORMALIA<br>FORMALIA<br>FORMALIA<br>FORMALIA<br>FORMALIA<br>FORMALIA<br>FORMALIA<br>FORMALIA<br>FORMALIA<br>FORMALIA<br>FORMALIA<br>FORMALIA<br>FORMALIA<br>FORMALIA<br>FORMALIA<br>FORMALIA<br>FORMALIA<br>FORMALIA<br>FORMALIA<br>FORMALIA<br>FORMALIA<br>FORMALIA<br>FORMALIA<br>FORMALIA<br>FORMALIA<br>FORMALIA<br>FORMALIA<br>FORMALIA<br>FORMALIA<br>FORMALIA<br>FORMALIA<br>FORMALIA<br>FORMALIA<br>FORMALIA<br>FORMALIA<br>FOR | PODPOUT Contraction of the pedroncelli house is founded on Zinfandel. Estate vineyards, from 10 to 110 years old, are the foundation along with Petite Sirah. Made in a bold style of berry and spice.   2021   2021   20% Zinfandel, | Pedroncelli was the first to plant<br>Cabernet Sauvignon in Dry Creek<br>Valley. It is a blend of brethren<br>estate grown Bordeaux varieties<br>and features layers of striking<br>flavors and great character.<br>2021<br>79% Cabernet Sauvignon, |
|----------------------------------------------------------------------------------------------------------------------------------------------------------------------------------------------------------------------------------------------------------------------------------------------------------------------------------------------------------------------------------------------------------------------------------------------------------------------------------------------------------------------------------------------------------------------------------------------------------------------------------------------------------------------------------------------------------------------------------------------------------------------------------------------------------------------------------------------------------------------------------------------------------------------------------------------------------------------------------------------------------------------------------------------------------------------------------------------------------------------------------------------------------------------------------------------------------------------------------------------------------------------------------------------------------------------------------------------------------------------------------------------------------------------------------------------------------------------------------------------------------------------------------------------------------------------------------------------------------------------------------------------------------------------------------------------------------------------------------------------------------------------------------------------------------------------------------------------------------------------------------------------------------------------------------------------------------------------------------------------------------------------------------------------------------------------------------------------------------------|---------------------------------------------------------------------------------------------------------------------------------------------------------------------------------------------------------|--------------------------------------------------------------------------------------------------------------------------------------------------------------------------------------------------------------------------------------------------------------------------------------------------------------------------------------------------------------------------------------------------------------------------------------------------------------------------------------------------------------------------------------------------------------------------------------------------------------------------------------------------------------------------------------------------------------------------------------------------------------------------------------------------------------------------------------------------------------------------------------------------------------------------------------------------------------------------------------------------------------------------------------------------------------------------------------------------------------------------------------------------------------------------------------------------------------------------------------------------------------------------------------------------------------------------------------------------------------------------------------------------------------------------------------------------------------------------------------------------------------------------------------------------------------------------------------------------------------------------------------------------------------------------------------------------------------------------------------------------------------------------------------------------------------------------------------------------------------------------------------------------------------------------------------------------------------------------------------------------------------------------------------------------------------------------------------------------------------------------------------------------------------------------------------------------------------------------------------------------------------------------------------------------------------------------------------------------------------------------------------------------------------------------------------------------------------------------------------------------------------------------------------------------------------------------------------------------------------------------------------------------------------------------------------------------------------------------------------------------------------------------------------------------------------------------------------|---------------------------------------------------------------------------------------------------------------------------------------------------------------------------------------------------------------------------------------|-----------------------------------------------------------------------------------------------------------------------------------------------------------------------------------------------------------------------------------------------------|
| APPELLATION                                                                                                                                                                                                                                                                                                                                                                                                                                                                                                                                                                                                                                                                                                                                                                                                                                                                                                                                                                                                                                                                                                                                                                                                                                                                                                                                                                                                                                                                                                                                                                                                                                                                                                                                                                                                                                                                                                                                                                                                                                                                                                    |                                                                                                                                                                                                         | Syrah, Sangiovese and Zinfandel                                                                                                                                                                                                                                                                                                                                                                                                                                                                                                                                                                                                                                                                                                                                                                                                                                                                                                                                                                                                                                                                                                                                                                                                                                                                                                                                                                                                                                                                                                                                                                                                                                                                                                                                                                                                                                                                                                                                                                                                                                                                                                                                                                                                                                                                                                                                                                                                                                                                                                                                                                                                                                                                                                                                                                                                      | 10% Petite Sirah                                                                                                                                                                                                                      | 9% Merlot, 8% Cabernet Franc,<br>4% Petit Verdot                                                                                                                                                                                                    |
|                                                                                                                                                                                                                                                                                                                                                                                                                                                                                                                                                                                                                                                                                                                                                                                                                                                                                                                                                                                                                                                                                                                                                                                                                                                                                                                                                                                                                                                                                                                                                                                                                                                                                                                                                                                                                                                                                                                                                                                                                                                                                                                |                                                                                                                                                                                                         | Dry Creek Valley, Sonoma County                                                                                                                                                                                                                                                                                                                                                                                                                                                                                                                                                                                                                                                                                                                                                                                                                                                                                                                                                                                                                                                                                                                                                                                                                                                                                                                                                                                                                                                                                                                                                                                                                                                                                                                                                                                                                                                                                                                                                                                                                                                                                                                                                                                                                                                                                                                                                                                                                                                                                                                                                                                                                                                                                                                                                                                                      |                                                                                                                                                                                                                                       |                                                                                                                                                                                                                                                     |
| ESTATE VINEYARD                                                                                                                                                                                                                                                                                                                                                                                                                                                                                                                                                                                                                                                                                                                                                                                                                                                                                                                                                                                                                                                                                                                                                                                                                                                                                                                                                                                                                                                                                                                                                                                                                                                                                                                                                                                                                                                                                                                                                                                                                                                                                                | East Side Vineyard                                                                                                                                                                                      | Home Ranch Vineyard                                                                                                                                                                                                                                                                                                                                                                                                                                                                                                                                                                                                                                                                                                                                                                                                                                                                                                                                                                                                                                                                                                                                                                                                                                                                                                                                                                                                                                                                                                                                                                                                                                                                                                                                                                                                                                                                                                                                                                                                                                                                                                                                                                                                                                                                                                                                                                                                                                                                                                                                                                                                                                                                                                                                                                                                                  |                                                                                                                                                                                                                                       | East Side Vineyard                                                                                                                                                                                                                                  |
| WINEMAKING<br>DETAILS                                                                                                                                                                                                                                                                                                                                                                                                                                                                                                                                                                                                                                                                                                                                                                                                                                                                                                                                                                                                                                                                                                                                                                                                                                                                                                                                                                                                                                                                                                                                                                                                                                                                                                                                                                                                                                                                                                                                                                                                                                                                                          | Stainless steel fermented.                                                                                                                                                                              | Aged 12 months in American oak<br>barrels, 28% new.                                                                                                                                                                                                                                                                                                                                                                                                                                                                                                                                                                                                                                                                                                                                                                                                                                                                                                                                                                                                                                                                                                                                                                                                                                                                                                                                                                                                                                                                                                                                                                                                                                                                                                                                                                                                                                                                                                                                                                                                                                                                                                                                                                                                                                                                                                                                                                                                                                                                                                                                                                                                                                                                                                                                                                                  | Aged 12 months in American oak<br>barrels, 30% new oak.                                                                                                                                                                               | Aged 12 months in French oak<br>barrels, 30% new.                                                                                                                                                                                                   |
| ALC BY VOLUME                                                                                                                                                                                                                                                                                                                                                                                                                                                                                                                                                                                                                                                                                                                                                                                                                                                                                                                                                                                                                                                                                                                                                                                                                                                                                                                                                                                                                                                                                                                                                                                                                                                                                                                                                                                                                                                                                                                                                                                                                                                                                                  | 13.9%                                                                                                                                                                                                   | 14.4%                                                                                                                                                                                                                                                                                                                                                                                                                                                                                                                                                                                                                                                                                                                                                                                                                                                                                                                                                                                                                                                                                                                                                                                                                                                                                                                                                                                                                                                                                                                                                                                                                                                                                                                                                                                                                                                                                                                                                                                                                                                                                                                                                                                                                                                                                                                                                                                                                                                                                                                                                                                                                                                                                                                                                                                                                                | 15.6%                                                                                                                                                                                                                                 | 14.8%                                                                                                                                                                                                                                               |
| KEY FLAVOR<br>DESCRIPTORS                                                                                                                                                                                                                                                                                                                                                                                                                                                                                                                                                                                                                                                                                                                                                                                                                                                                                                                                                                                                                                                                                                                                                                                                                                                                                                                                                                                                                                                                                                                                                                                                                                                                                                                                                                                                                                                                                                                                                                                                                                                                                      | Aromatic with citrus and tropical fruit notes and flavors.                                                                                                                                              | Blends characteristics of each<br>grape seamlessly: ripe dark berries<br>with floral and toasty notes in the<br>nose and cherry and plum flavors.                                                                                                                                                                                                                                                                                                                                                                                                                                                                                                                                                                                                                                                                                                                                                                                                                                                                                                                                                                                                                                                                                                                                                                                                                                                                                                                                                                                                                                                                                                                                                                                                                                                                                                                                                                                                                                                                                                                                                                                                                                                                                                                                                                                                                                                                                                                                                                                                                                                                                                                                                                                                                                                                                    | Classic Dry Creek Valley Zin<br>character—ripe berry and spice.                                                                                                                                                                       | Aromas and flavors of dark red<br>berries, plum, dried green herbs<br>and mocha toast notes. Great<br>structure and rounded tannins.                                                                                                                |
| ACCOLADES                                                                                                                                                                                                                                                                                                                                                                                                                                                                                                                                                                                                                                                                                                                                                                                                                                                                                                                                                                                                                                                                                                                                                                                                                                                                                                                                                                                                                                                                                                                                                                                                                                                                                                                                                                                                                                                                                                                                                                                                                                                                                                      | <b>90 Points,</b><br>Tasting Panel Magazine<br>March 2023<br><b>91 Points,</b> James Suckling<br>May 2023                                                                                               | 93 Points, Wine Enthusiast<br>January 2024<br>92 Points,<br>Tasting Panel Magazine<br>March 2023, 2020 Vintage                                                                                                                                                                                                                                                                                                                                                                                                                                                                                                                                                                                                                                                                                                                                                                                                                                                                                                                                                                                                                                                                                                                                                                                                                                                                                                                                                                                                                                                                                                                                                                                                                                                                                                                                                                                                                                                                                                                                                                                                                                                                                                                                                                                                                                                                                                                                                                                                                                                                                                                                                                                                                                                                                                                       | 92 Points & Editor's Choice,<br>Wine Enthusiast<br>December 2023<br>90 Points & Smart Buy,<br>Wine Spectator<br>April 2024                                                                                                            | 91 Points, Wine Enthusiast<br>January 2024<br>93 Points,<br>Beverage Testing Institute<br>March 2023, 2020 Vintage                                                                                                                                  |