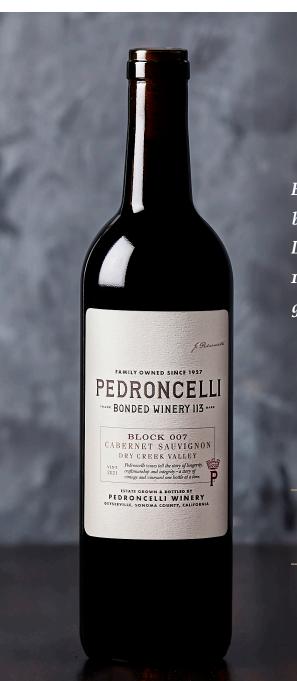

# **PEDRONCELLI**

TRADE BONDED WINERY 113 MARK

# BLOCK 007 **2021 CABERNET SAUVIGNON**

Dry Creek Valley, Sonoma County

Established in 1972 East Side Vineyard is located on the low Eastern bench and valley floor. The 50 acre vineyard lies along the banks of Dry Creek and has been home to Bordeaux varieties since the early 1990s. The natural benches that flank Dry Creek Valley and rise gradually from the valley floor bring distinctive characteristics to the grapes grown there.

### PEDRONCELLI BLOCK 007 CABERNET SAUVIGNON, DRY CREEK VALLEY

2021 Vintage Release March 2024