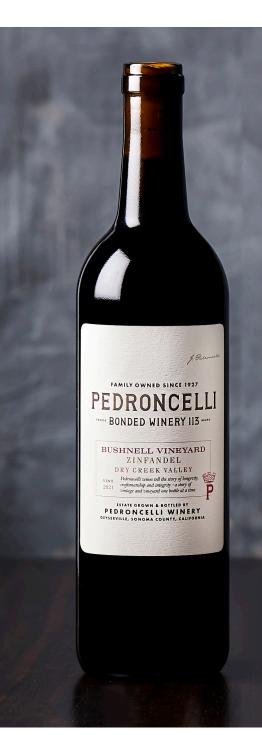

**FAMILY OWNED SINCE 1927** 

# **PEDRONCELLI**

TRADE BONDED WINERY 113 MARK

## BUSHNELL VINEYARD 2021 ZINFANDEL

Dry Creek Valley, Sonoma County

Located on the Eastern bench of Dry Creek Valley, the 22-acre Bushnell Vineyard has been in the Pedroncelli family for 80 years. Winery founder Giovanni purchased the property in 1943, and we have been sourcing Zinfandel and Petite Sirah since then. Daughter Margaret and husband Al Pedroni tended the vineyard for 40 years. Their daughter Carol Bushnell now farms it maintaining the eightdecade family connection with this vineyard.

## INTRODUCING THE NEW LOOK OF OUR SINGLE VINEYARD WINES

Beautifully leverages historic label elements to maintain an unbreakable link to the past.

Front and back labels highlight the story of the vineyard, the family and the brand

### PEDRONCELLI BUSHNELL VINEYARD ZINFANDEL, DRY CREEK VALLEY

2021 Vintage Release March 2024