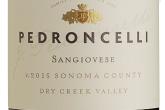

# PEDRONCELLI







### VINEYARD SOURCES

This varietal is known as the backbone grape of Chianti. In honor of our heritage we planted this classic Italian varietal more than 20 years ago while seeking to add some unique wines to our line. We named the three separate sites, which are located on our home ranch, "Alto Vineyards" for the steep hillsides where the vineyards thrive. In the last few vintages, the maturity of the vines as well as the quality of the fruit from these hilltop sections is at their peak.

## Winemaking

The 2015 vintage was harvested the first week of September, one week earlier than previous vintage, due drought conditions. Sangiovese grapes were showing great fruit aromas and flavors, good acidity and riper tannins than previous vintages. The vineyard blocks were handpicked and the